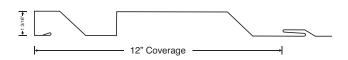

#### Features:

- 35-Year finish warranty for Fluropon®
- Minimum length of 5'
- Max length of 20'
- Panel width 12"
- ASTM E283 (air infiltration)
- ASTM E331 (water infiltration)
- Recommended for application over solid framing