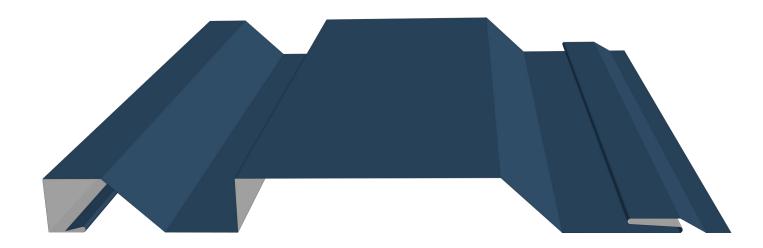

## **FL-125**

The Everlast Metals FL-125 is a concealed fastened metal wall panel with unique angles and rib patterns which can be combined to create an individualized style. Can be installed in a vertical or horizontal wall application. Ideal for fascia and equipment screen applications as well.

#### Features:

- 35-Year finish warranty for Fluropon®
- Minimum length of 5'
- Max length of 20'
- Panel width 12"
- ASTM E283 (air infiltration)
- ASTM E331 (water infiltration)
- Recommended for application over solid framing